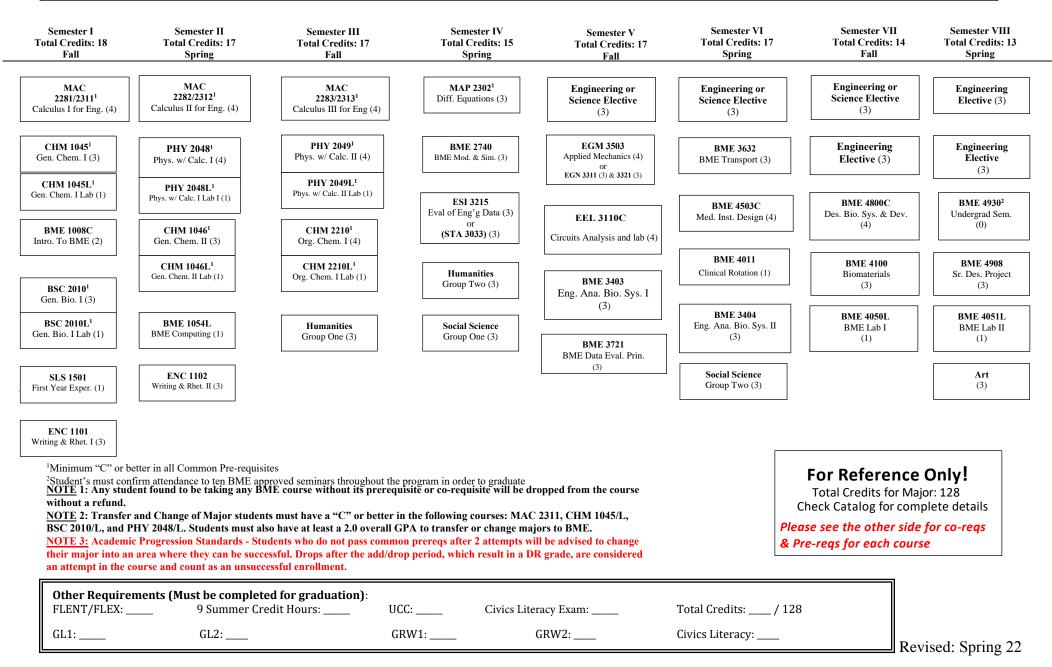

# Bachelor of Science in Biomedical Engineering

Effective Fall 21

# **PREREQUISITES/COREQUISTES**

### THE COURSES MUST BE COMPLETED WITH COMBINED GPA OF A 2.0

MAC 2311 Calculus I (4) Prereas: MAC 1147 OR MAC 1140 & MAC 1114 MAC 2312 Calculus II (4) Prereg: MAC 2311 MAC 2313 Multivariable Calculus (4) Prereg: MAC 2312 MAP 2302 Differential Equations (3) Prereq: MAC 2312 BSC 2010 General Biology I (3) BSC 2010L General Biology I (1) PHY 2048 Physics with Calculus I (4) Prereg: MAC 2311 Coreq: PHY 2048L PHY 2048L Physics with Calculus I Lab (1) Coreg: PHY 2048 PHY 2049 Physics with Calculus II (4) Preregs: PHY 2048 & MAC 2312 PHY 2049L Physics with Calculus II Lab (1) Coreg: PHY 2049 CHM 1045 General Chemistry I (3) Corea: CHM 1045L CHM 1045L General Chemistry I Lab (1) Coreg: CHM 1045 CHM 1046 General Chemistry II (3) Preregs: CHM 1045 & CHM 1045L Coreg: CHM 1046L CHM 1046L General Chemistry II Lab (1) Coreg: CHM 1046 CHM 2210 Organic Chemistry I (4) Prereqs: CHM 1046 & CHM 1046L Coreg: CHM 2210L CHM 2210L Organic Chemistry I Lab (1) Corea: CHM 2210 ESI 3215 Evaluation of Engineering Data I (3) Prereq: MAC 2312 STA 3033 Probability and Statistics (3) Prereq: MAC 2312

\* ONLY GRADE "C" OR BETTER WILL BE ACCEPTED FOR THE ABOVE COURSES

## GRADE OF "D" OR BETTER WILL BE ACCEPTED FOR BELOW COURSES

BME 1008C Introduction to BME (2) BME 1054L BME Computing (1) BME 2740 BME Modeling and Simulation (3) Preregs: BSC 2010 & BME 1054L Coreqs: MAP 2302 & BME 1008C BME 3721 BME Data Evaluation Principles (3) Prereg: STA 3033 OR ESI 3215 BME 3403 Engineering Analysis of Bio Sys I (3) Preregs: PHY 2049 & CHM 2210, BME 2740 BME 3404 Engineering Analysis of Bio Sys II (3) Prereq: BME 3403 EGM 3503 Applied Mechanics (4) Preregs: MAC 2312 & PHY 2048 EEL 3110C Circuit Analysis & Lab (4) Preregs: MAC 2312, PHY 2049, PHY 2049L & BME1008C Coreqs: MAP 2302 BME 3632 BME Transport (3) Preregs: BME 2740, EGM 3503, CHM 1046, MAP 2302, PHY 2049 & MAC 2313 **BME 4503C Medical Instrumentation (4)** Prereg: EEL 3110C BME 4011 Clinical Rotations for BME (1) Prereq: BME 3403 BME 4100 Biomaterials (3) Prereq: EGM 3503 Corea: BME 3404 BME 4050L BME Lab I (1) (FALL ONLY) Prereqs: BME 3721 & EEL 3110C Coreq: BME 4100, BME 3632 BME 4051L BME Lab II (1) (SPRING ONLY) Prereqs: BME 3721 & EEL 3110C Coreg: BME 4100, BME 3632 BME 4800C Design of BME Systems and Devices (3) Preregs: BME 3404, BME 4503C, BME 3721 & BME 4011 Coreg: BME 3632 BME 4908 Senior Design Project (3) Preregs: BME 4800C BME 4930 Undergraduate Seminar (0) \*The course is considered PASS or FAIL \*\*Students must enroll for the course

#### ENGINEERING ELECTIVES

BME 4562 Biomedical Optics (3) (Fall Only) Prereas: PHY 2049 & BME 3403 BME 4531 Medical Imaging (3) (Spring Only) Preregs: PHY 2049 & BME 2740 BME 4422 Biophysics of Neural Comp. (3) (Fall Only) Prereqs: EEL 3110C EEL 3135 Signals & Systems (3) (Varies by Dept.) \*Must email advisor to be enrolled EEE 4510 Intro to Digital Syst. (3) (Varies by Dept.) Prereg: EEL 3135 EEL 3657 Control Systems I (3) (Varies by Dept.) Preregs: EEL 3110C & EEL 3135 BME 4211 Orthopedic Biomech. (3) (Spring Only) Prereg: BME 4100 BME 4260 Eng. Hemodynamics (3) (Spring Only) Preregs: BME 3632 & BME 3404 EGN 3365 Materials in Eng. (3) (Varies by Dept.) Preregs: CHM 1045, MAC 2311 & PHY 2048 EGM 3311 Analysis of Eng. Sys. (3) (Varies by Dept.) \*Must email advisor to be enrolled EML 4804 Intro. to Mechatronics (3) (Varies by Dept.) Prereq: EEL 3110C BME 4311 Molecular Engineering (3) (Fall Only) Prereq: BME 3403 BME 4332 Cell and Tissue Eng. (3) (Fall Only) Preregs: MAC 2313, BME 3632 & BME 4100 BME 4230 Biomech of Cardio. Syst (3) (Spring Only) Prereg: BME 3632, BME 3404, BME 4100

#### SCIENCE ELECTIVES (ALLOWED 3 MAX)

CHM 2211 Organic Chemistry II (3) (Varies by Dept.) Prereq: CHM 2210 Coreq: CHM 2211L CHM 3120 Analytic Chemistry (3) (Varies by Dept.) Preregs: CHM 1046 & CHM 1046L Coreg: CHM 3120L BCH 3033 General Biochemistry (3) (Varies by Dept.) Prereas: CHM 2211 & BSC 2010 CHM 4304 Biological Chemistry I (3) (Varies by Dept.) Prereas: CHM 2211 & CHM 2211L CHM 4307 Biological Chem. II (3) (Varies by Dept.) Prereg: CHM 4304 PCB 3063 Genetics (3) (Varies by Dept.) Prereg: BSC 2010 PCB 4023 Cell Biology (3) (Varies by Dept.) Preregs: PCB 3063 & CHM 1046 PCB 4233 Immunology (3) (Varies by Dept.) Prerea: PCB 3063 MCB 3020 General Microbiology (3) (Varies by Dept.) Prereqs: CHM 2210, CHM 2211, BSC 2010 & BSC 2011 ZOO 3753 Histology (3) (Varies by Dept.) Preregs: BSC 2010, CHM 2210 & CHM 2211